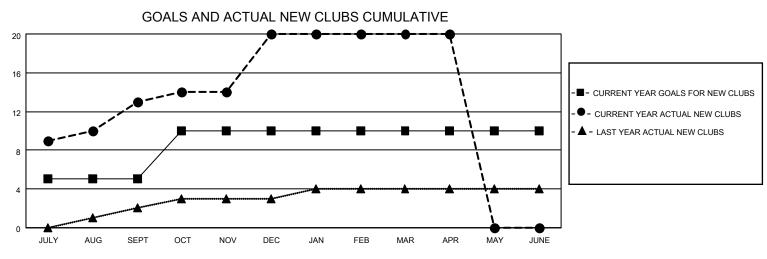

## LOCATION INDIA

District 321 D

Results as of: 4/30/2021

|                                                             | Club             | s                 |                   |                                                             | Men                   | nbers                   |                                                    |
|-------------------------------------------------------------|------------------|-------------------|-------------------|-------------------------------------------------------------|-----------------------|-------------------------|----------------------------------------------------|
|                                                             | RESULTS FOR      | R 2020-2021       |                   |                                                             | RESULTS F             | OR 2020-2021            |                                                    |
| QUARTER                                                     | NEW CLUB GOAL    | NEW CLUBS         | DROPPED CLUBS     | QUARTER MEME                                                | ER GROWTH NET<br>GOAL | MEMBER GROWTH<br>ACTUAL | DROPPED<br>MEMBERS ACTUAL<br>(including transfers) |
| JULY/AUG/SEPT<br>OCT/NOV/DEC<br>JAN/FEB/MAR<br>APR/MAY/JUNE | 5<br>5<br>0<br>0 | 13<br>7<br>0<br>0 | 0<br>0<br>12<br>0 | JULY/AUG/SEPT<br>OCT/NOV/DEC<br>JAN/FEB/MAR<br>APR/MAY/JUNE | 100<br>100<br>0<br>0  | 451<br>418<br>96<br>18  | 108<br>242<br>290<br>15                            |