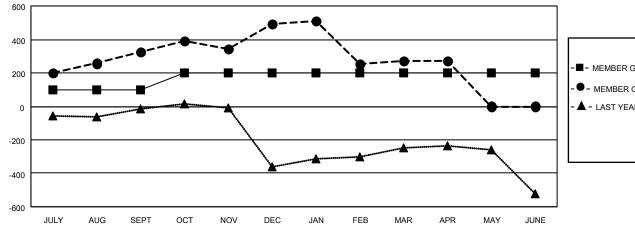

## LOCATION INDIA

District 321 D

Results as of: 4/30/2021

|                                                             | Club             | s                 |                   |                                                             | Men                   | nbers                   |                                                    |
|-------------------------------------------------------------|------------------|-------------------|-------------------|-------------------------------------------------------------|-----------------------|-------------------------|----------------------------------------------------|
|                                                             | RESULTS FOR      | R 2020-2021       |                   |                                                             | RESULTS F             | OR 2020-2021            |                                                    |
| QUARTER                                                     | NEW CLUB GOAL    | NEW CLUBS         | DROPPED CLUBS     | QUARTER MEME                                                | ER GROWTH NET<br>GOAL | MEMBER GROWTH<br>ACTUAL | DROPPED<br>MEMBERS ACTUAL<br>(including transfers) |
| JULY/AUG/SEPT<br>OCT/NOV/DEC<br>JAN/FEB/MAR<br>APR/MAY/JUNE | 5<br>5<br>0<br>0 | 13<br>7<br>0<br>0 | 0<br>0<br>12<br>0 | JULY/AUG/SEPT<br>OCT/NOV/DEC<br>JAN/FEB/MAR<br>APR/MAY/JUNE | 100<br>100<br>0<br>0  | 451<br>418<br>96<br>18  | 108<br>242<br>290<br>15                            |

| MEMBER GROWTH NET GOAL        |  |
|-------------------------------|--|
| • MEMBER GROWTH ACTUAL        |  |
| - LAST YEAR MEMBERSHIP ACTUAL |  |

| MALE 3,029 (72.97%)              |
|----------------------------------|
| FEMALE 1,122 (27.03%)            |
|                                  |
| TOTAL FAMILY UNIT MEMBERS 2,314  |
|                                  |
| FAMILY MEMBERS PAYING HALF 1,361 |
|                                  |
|                                  |